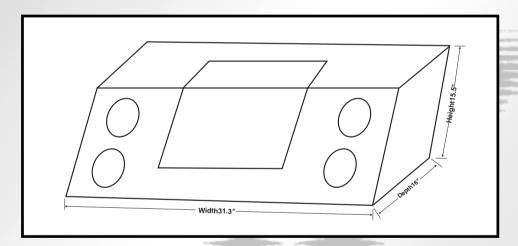

## LBF127

| FEATURESD            | LBF107        | LBF127          |
|----------------------|---------------|-----------------|
| Woofer Size          | 10"           | 12"             |
| Power Handling(Peak) | 1000W         | 1200W           |
| Frequency Response   | 32Hz-1k Hz    | 32Hz-1k Hz      |
| Woofer Used          | LWFX107       | LWFX127         |
| Ports                | 4             | 4               |
| Dimensions           | 14"x18"x28.5" | 15.2"x16"x31.3" |